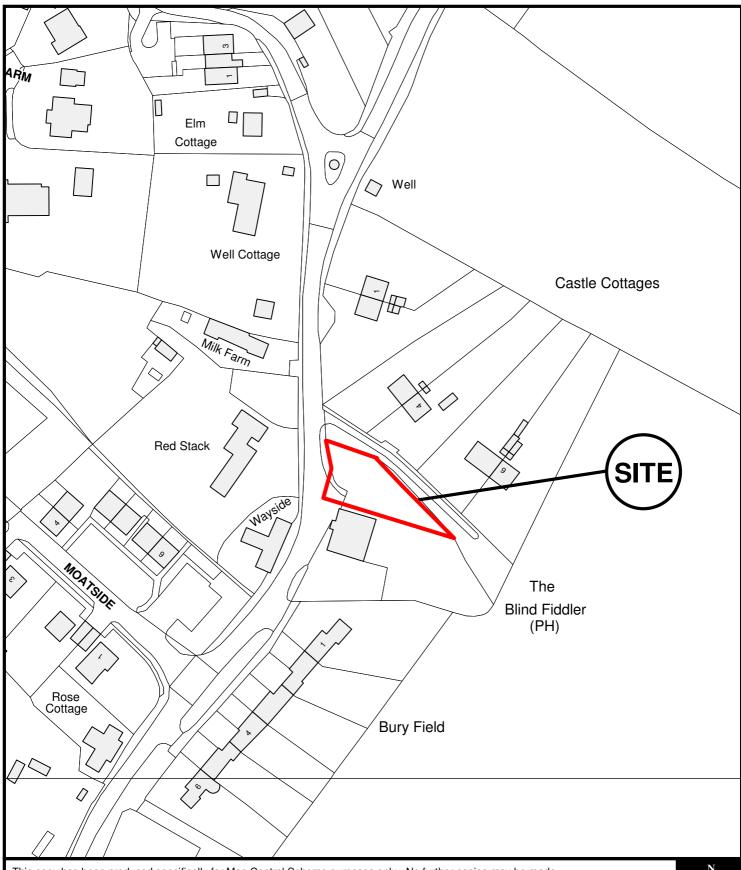

East Herts Council Wallfields Pegs Lane Hertford SG13 8EQ Tel: 01279 655261 Address: The Blind Fiddler P. H., Anstey, Herts, SG9 0BW Reference: 3/12/0574/FP Scale: 1:1250 O.S Sheet: TL4821SE Date of Print: 28 May 2012